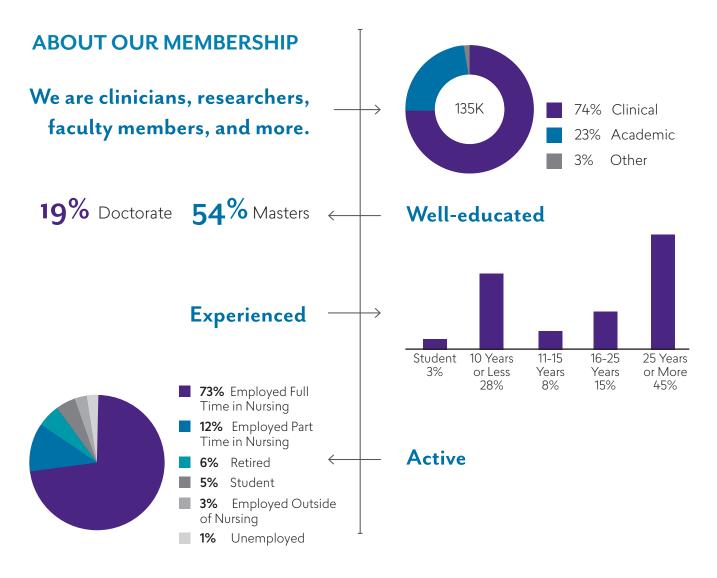

# **WE ARE THE HONOR SOCIETY OF NURSING** Sigma Theta Tau International

The Honor Society of Nursing, Sigma Theta Tau International (STTI) is the largest global nursing organization. With a mission dedicated to advancing world health and celebrating nursing excellence in scholarship, leadership, and service, STTI members are leaders at all levels of the healthcare industry. Because STTI extends membership only to students in baccalaureate or graduate level programs who have demonstrated excellence in scholarship and to nurse leaders exhibiting exceptional achievements in nursing, our membership includes top-notch nursing executives, clinicians, educators, researchers, policymakers, entrepreneurs, and others.

# Our members represent a variety of nursing specialties and areas of interest, including but not limited to:

Ambulatory Care Cardiovascular Community/Public Health Critical Care Emergency/Disaster Nursing Endocrine/Diabetes Geriatrics Health Promotion/Wellness Informatics Medical/Surgical Mental Health/Psych Pediatrics Rehabilitation Surgical/Peri-operative Women's Health